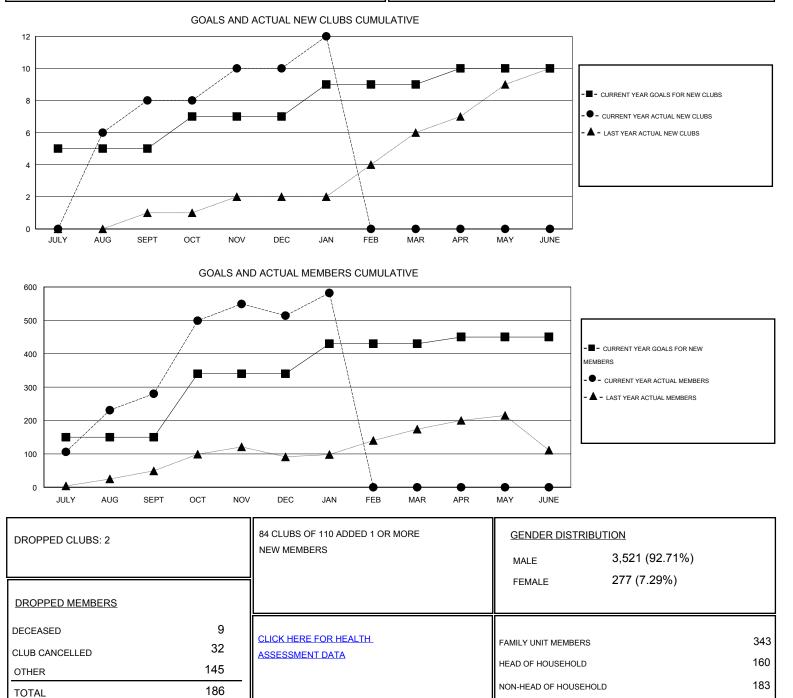

## GMT: ER GURUNATHAN

| LOCATION INDIA |
|----------------|
|----------------|

| Clubs                 |                  |           |                  |                  | Members               |                    |                                     |                    |                  |
|-----------------------|------------------|-----------|------------------|------------------|-----------------------|--------------------|-------------------------------------|--------------------|------------------|
| RESULTS FOR 2014-2015 |                  |           |                  |                  | RESULTS FOR 2014-2015 |                    |                                     |                    |                  |
| QUARTER               | NEW CLUB<br>GOAL | NEW CLUBS | DROPPED<br>CLUBS | NET<br>GAIN/LOSS | QUARTER               | NEW MEMBER<br>GOAL | CHARTER AND<br>NEW MEMBERS<br>ADDED | DROPPED<br>MEMBERS | NET<br>GAIN/LOSS |
| JULY/AUG/SEPT         | 5                | 8         | 1                | 7                | JULY/AUG/SEPT         | 150                | 372                                 | 92                 | 280              |
| OCT/NOV/DEC           | 2                | 2         | 1                | 1                | OCT/NOV/DEC           | 190                | 320                                 | 86                 | 234              |
| JAN/FEB/MAR           | 2                | 2         | 0                | 2                | JAN/FEB/MAR           | 90                 | 76                                  | 8                  | 68               |
| APR/MAY/JUNE          | 1                | 0         | 0                | 0                | APR/MAY/JUNE          | 20                 | 0                                   | 0                  | 0                |